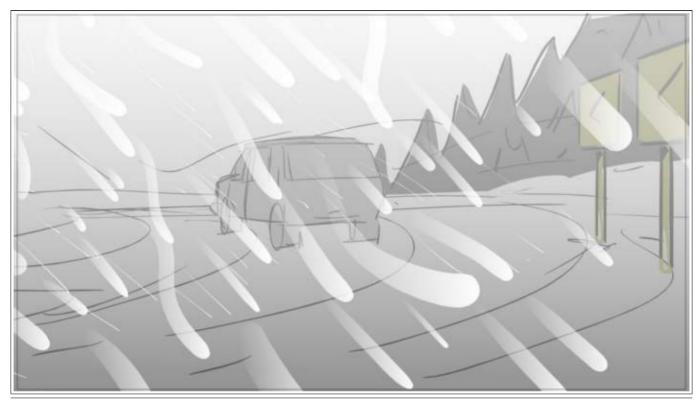

Dialog

Dialog <SFX> FWOOSH

Dialog <SFX> FWOOSH

Dialog <SFX> FWOOSH

Dialog
BRYAN
I could barely see anything...

Dialog
BRYAN
I could barely see anything...

Dialog BRYAN

...this snowstorm is insane.

Dialog BRYAN

...this snowstorm is insane.

Dialog BRYAN

...this snowstorm is insane.

Dialog

SFX: CAR CREAK.

Dialog

SFX: CAR CREAK.

Dialog BRYAN

I can't even see the road!

Dialog BRYAN

I can't even see the road!

Dialog

SFX: CAR CREAK.

Dialog

SFX: CAR CREAK.