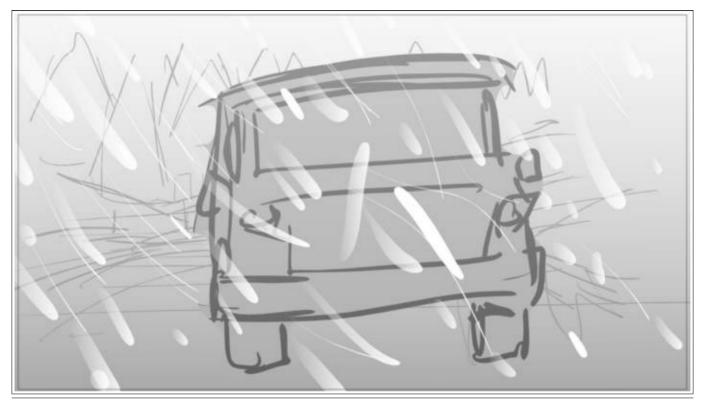

Dialog

Dialog <SFX> FWOOSH

Dialog <SFX> FWOOSH

Dialog <SFX> FWOOSH

Dialog
BRYAN
I could barely see anything...

Dialog
BRYAN
I could barely see anything...

Dialog BRYAN

...this snowstorm is insane.

Dialog BRYAN

...this snowstorm is insane.

Dialog BRYAN

...this snowstorm is insane.

Dialog

SFX: CAR CREAK.

Dialog

SFX: CAR CREAK.