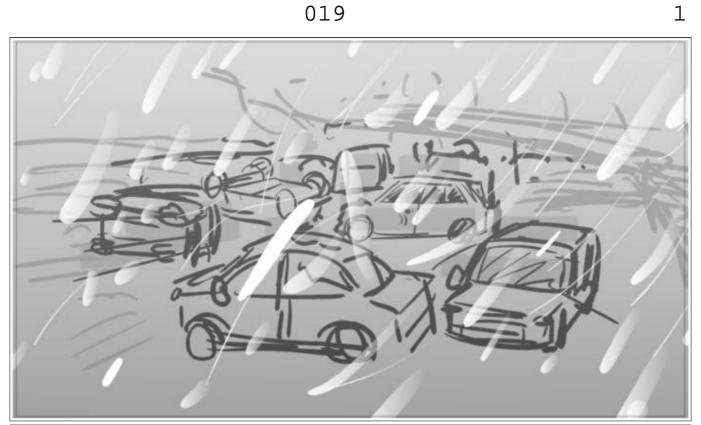

I see it too...

Dialog HARPER:

It's bad Bryan...

Dialog JORDAN

Look out for any cars slowing down.

Dialog BRYAN Yeah right!

Dialog BRYAN

I can't even see the road!

Dialog BRYAN

I can't even see the road!

Dialog BRYAN

I can't even see the road!

Dialog

SFX: CAR CREAK.

Dialog

SFX: CAR CREAK.