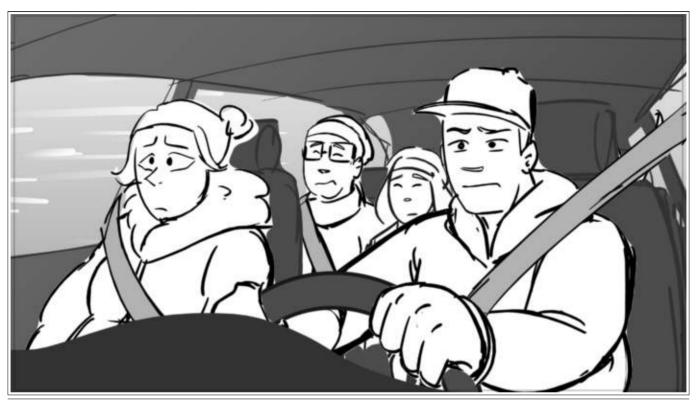

Dialog

Dialog <SFX> FWOOSH

Dialog <SFX> FWOOSH

Dialog <SFX> FWOOSH

Dialog
BRYAN
I could barely see anything...

Dialog
BRYAN
I could barely see anything...

Dialog BRYAN

...this snowstorm is insane.

Dialog BRYAN

...this snowstorm is insane.

Dialog BRYAN

...this snowstorm is insane.

Dialog

SFX: CAR CREAK.

Dialog

SFX: CAR CREAK.