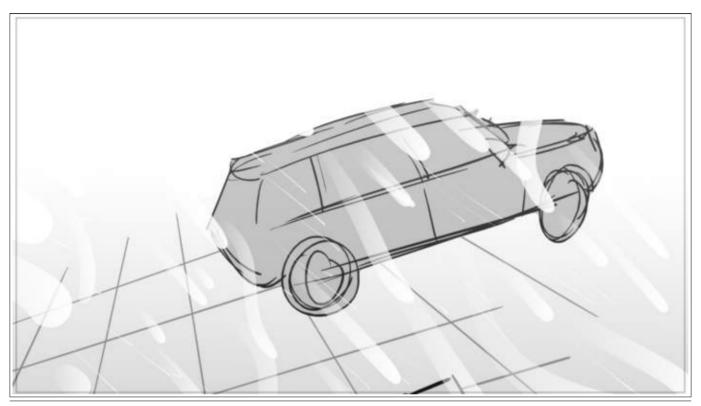

Dialog BRYAN

Dialog
EVERYONE:

<SCREAMING>

Dialog
EVERYONE:

Dialog
EVERYONE:

Dialog
EVERYONE:

Dialog
EVERYONE:

Dialog
EVERYONE:

Dialog
KAYLA
<HYPERVENTILATING>

Dialog
KAYLA
<HYPERVENTALATING.

Dialog
KAYLA
<HYPERVENTALATING.

Dialog SFX:

<LOUD CRASH>

Dialog SFX:

<LOUD CRASH>

Dialog