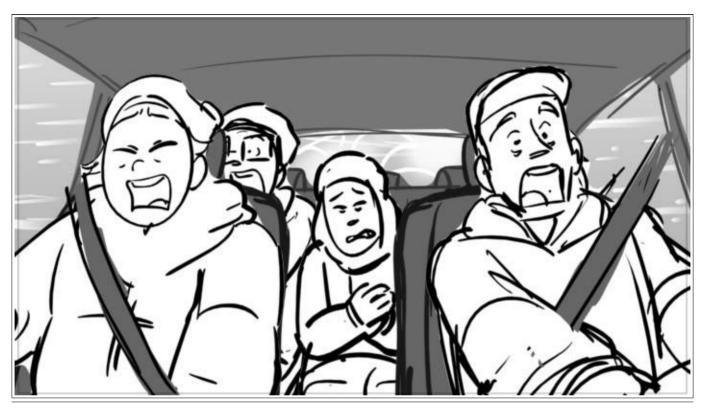

Dialog BRYAN

Dialog
EVERYONE:

<SCREAMING>

Dialog
EVERYONE:

Dialog
EVERYONE:

Dialog
EVERYONE:

Dialog
EVERYONE:

Dialog
EVERYONE:

Dialog
KAYLA
<HYPERVENTILATING>

Dialog
KAYLA
<HYPERVENTALATING.

Dialog
KAYLA
<HYPERVENTALATING.

Dialog SFX:

<LOUD CRASH>

Dialog SFX:

<LOUD CRASH>

Dialog